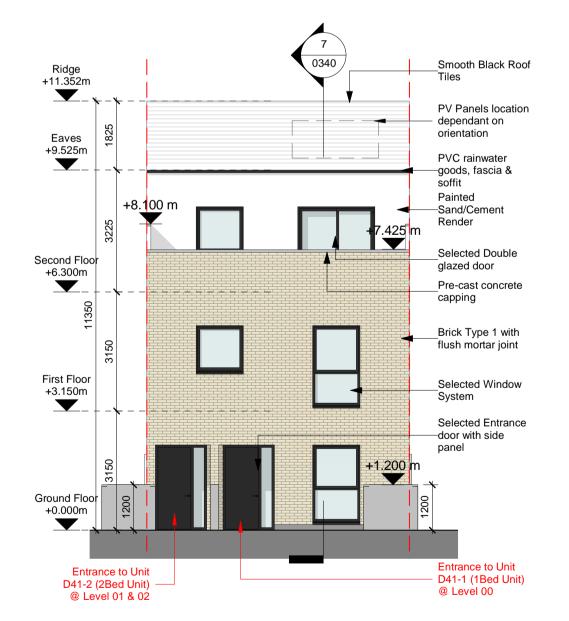

CHD-WIL-ZZ-ZZ-DR-A-0072

CHD-WIL-ZZ-ZZ-DR-A-0073 CHD-WIL-ZZ-ZZ-DR-A-0074 CHD-WIL-ZZ-ZZ-DR-A-0075 CHD-WIL-ZZ-ZZ-DR-A-0076

3 Second Floor Plan
1:100 First Floor Plan

Ground Floor Plan

Front Elevation

Painted mild steel

Rear Elevation

Section AA 1:100

9 3D View 2

WILSON ARCHITECTURE

|                                           |                       |                                               |                                                                        | ) M N                                                                                         | 1 <b>W</b>                                                                                                |  |
|-------------------------------------------|-----------------------|-----------------------------------------------|------------------------------------------------------------------------|-----------------------------------------------------------------------------------------------|-----------------------------------------------------------------------------------------------------------|--|
| †+353 (0)21 4555255<br>†+353 (0)1 6601866 |                       | 255                                           | info@wilsonarchitecture.i                                              |                                                                                               |                                                                                                           |  |
|                                           |                       | 66                                            |                                                                        |                                                                                               |                                                                                                           |  |
| Building Type D41 - GA<br>Drawing         |                       |                                               |                                                                        |                                                                                               |                                                                                                           |  |
| STATUS                                    | REVISION              | JOB NO                                        | DRAWN                                                                  | CHECKED                                                                                       | SCALE @ A1                                                                                                |  |
| S01                                       | P01                   | 2118                                          | МТ                                                                     | BW                                                                                            | 1:100                                                                                                     |  |
|                                           | t +353 (0  Build Draw | t +353 (0)1 66018<br>Building Type<br>Drawing | †+353 (0)1 6601866  Building Type D41  Drawing  STATUS REVISION JOB NO | t +353 (0)21 4555255 info@w<br>t +353 (0)1 6601866 www.w<br>Building Type D41 - GA<br>Drawing | t +353 (0)1 6601866 www.wilsonarch  Building Type D41 - GA  Drawing  STATUS REVISION JOB NO DRAWN CHECKED |  |