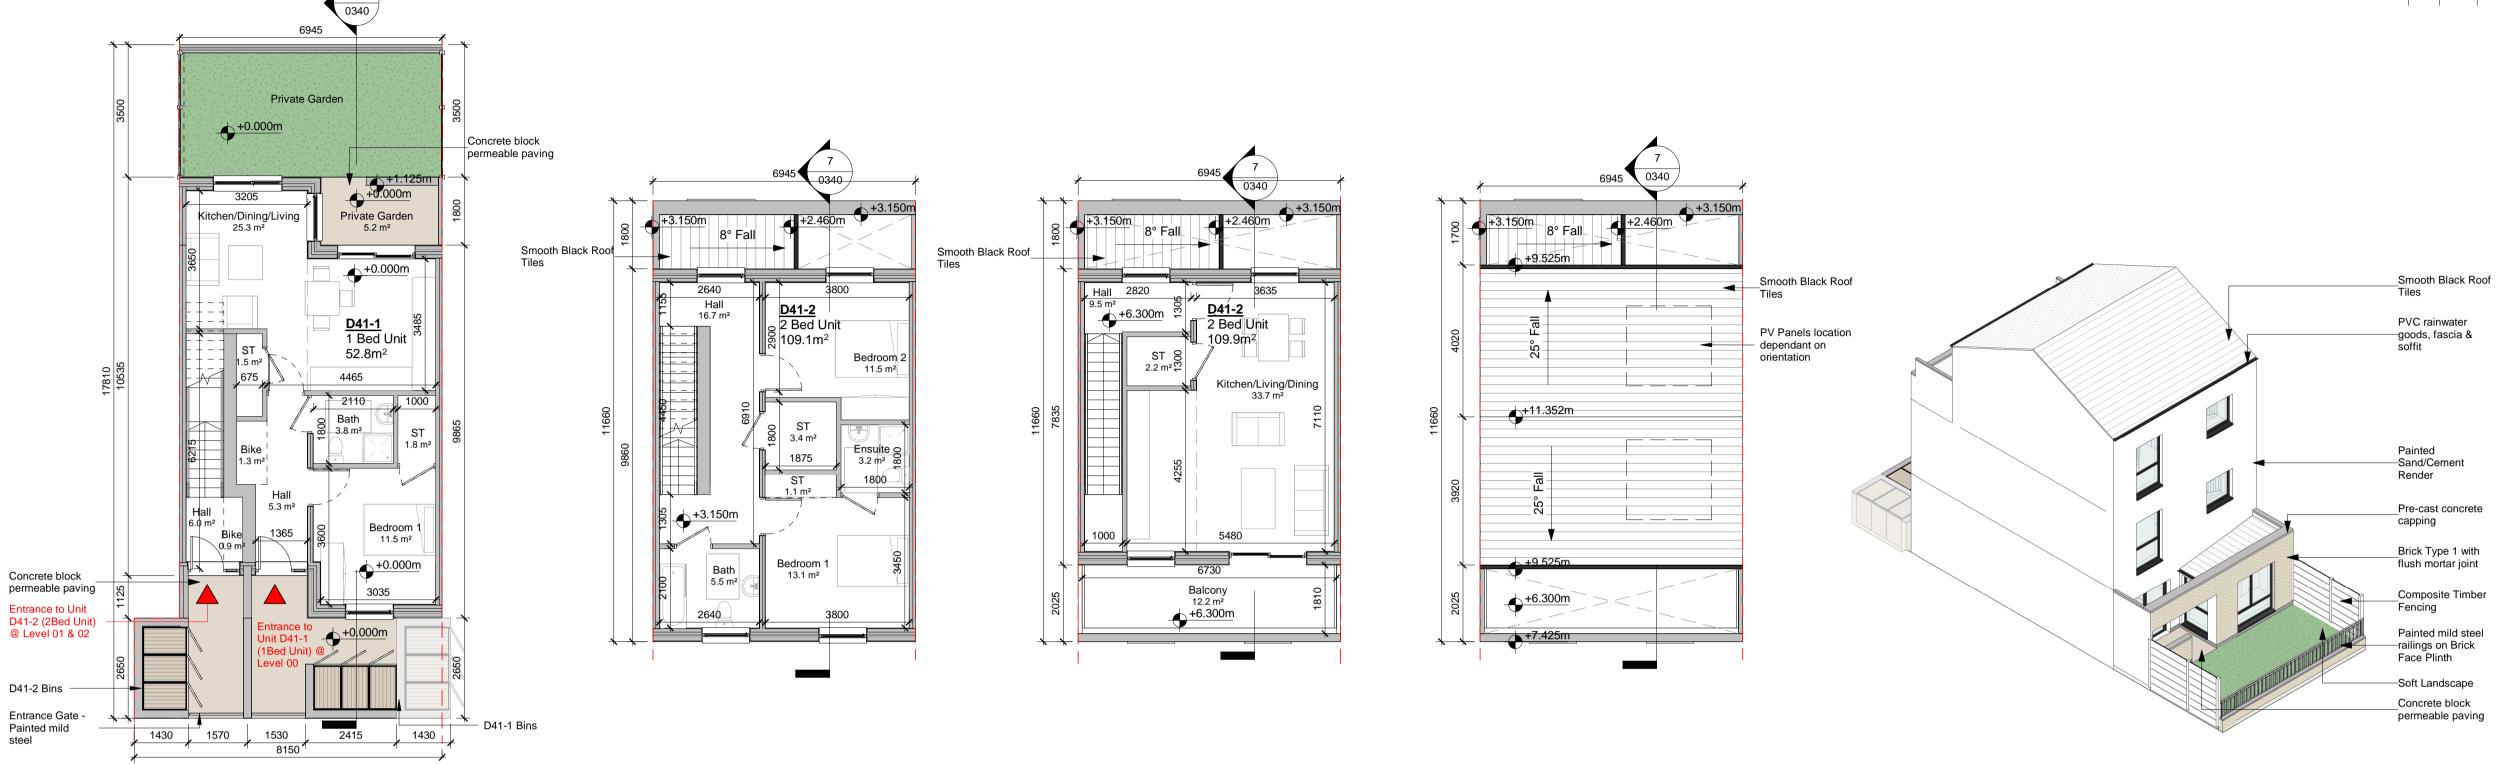

1 no 1 Bed Unit & 1 no 2 Bed Duplex Unit, 3 Storey, Mid Terrace

- DO NOT SCALE. USE FIGURED DIMENSIONS ONLY THIS DRAWING IS TO BE READ IN CONJUNCTION WITH ALL RELEVANT SPECIFICATIONS AND DRAWINGS. - ALL DIMENSIONS TO BE CHECKED ON SITE. - IN THE EVENT OF ANY DISCREPANCIES BETWEEN DRAWINGS THE CONTRACTOR IS TO INFORM THE ARCHITECT IMMEDIATELY

| Unit D41 - 1 (1B2P) Room Schedule |                     |                    |  |  |
|-----------------------------------|---------------------|--------------------|--|--|
| Name                              | Area                | Min Area Req       |  |  |
| Bath                              | 3.8 m <sup>2</sup>  | N/A                |  |  |
| Bedroom 1                         | 11.5 m²             | 11.4 m²            |  |  |
| Bike                              | 1.3 m²              | N/A                |  |  |
| Kitchen/Dining<br>/Living         | 25.3 m <sup>2</sup> | 11.0 m²            |  |  |
| Private<br>Garden                 | 5.2 m²              | 5.0 m <sup>2</sup> |  |  |
| ST                                | 3.3 m <sup>2</sup>  | 3.0 m <sup>2</sup> |  |  |

| Unit D41 - 2 (2B4P) Room Schedule |                     |                     |  |  |
|-----------------------------------|---------------------|---------------------|--|--|
| Name                              | Area                | Min Area Req        |  |  |
| Balcony                           | 12.2 m²             | 7.0 m <sup>2</sup>  |  |  |
| Bath                              | 5.5 m <sup>2</sup>  | N/A                 |  |  |
| Bedroom 1                         | 13.1 m²             | 13.0 m <sup>2</sup> |  |  |
| Bedroom 2                         | 11.5 m <sup>2</sup> | 11.4 m²             |  |  |
| Bike                              | 0.9 m <sup>2</sup>  | N/A                 |  |  |
| Ensuite                           | 3.2 m <sup>2</sup>  | N/A                 |  |  |
| Kitchen/Living<br>/Dining         | 33.7 m <sup>2</sup> | 23.5 m²             |  |  |
| ST                                | 7.8 m <sup>2</sup>  | 6.0 m <sup>2</sup>  |  |  |

| Gros       | ss Internal Floor    | Internal Floor Area |  |  |  |
|------------|----------------------|---------------------|--|--|--|
| Unit       | Area                 | Min Area Req        |  |  |  |
| Unit D41-1 | 52.8 m <sup>2</sup>  | 45.0 m <sup>2</sup> |  |  |  |
| Unit D41-2 | 109.1 m <sup>2</sup> | 73.0 m <sup>2</sup> |  |  |  |

## Total Building on Site: 70

**Total Units on Site** Unit D41-2

\*Refer to Architect's Design Statement for selected

\*\*Refer Site Layout Plan for individual orientation of Building. Drawing no. CHD-WIL-ZZ-ZZ-DR-A-0070 CHD-WIL-ZZ-ZZ-DR-A-0071

CHD-WIL-ZZ-ZZ-DR-A-0072

CHD-WIL-ZZ-ZZ-DR-A-0073 CHD-WIL-ZZ-ZZ-DR-A-0074 CHD-WIL-ZZ-ZZ-DR-A-0075 CHD-WIL-ZZ-ZZ-DR-A-0076

3 Second Floor Plan
1:100 First Floor Plan

Ground Floor Plan

Front Elevation

Painted mild steel

Rear Elevation

Section AA 1:100

9 3D View 2

WILSON ARCHITECTURE

|                                           |                       |                                               |                                                                        | ) M N                                                                                         | 1 <b>W</b>                                                                                                |  |
|-------------------------------------------|-----------------------|-----------------------------------------------|------------------------------------------------------------------------|-----------------------------------------------------------------------------------------------|-----------------------------------------------------------------------------------------------------------|--|
| †+353 (0)21 4555255<br>†+353 (0)1 6601866 |                       | 255                                           | info@wilsonarchitecture.i                                              |                                                                                               |                                                                                                           |  |
|                                           |                       | 66                                            |                                                                        |                                                                                               |                                                                                                           |  |
| Building Type D41 - GA<br>Drawing         |                       |                                               |                                                                        |                                                                                               |                                                                                                           |  |
| STATUS                                    | REVISION              | JOB NO                                        | DRAWN                                                                  | CHECKED                                                                                       | SCALE @ A1                                                                                                |  |
| S01                                       | P01                   | 2118                                          | МТ                                                                     | BW                                                                                            | 1:100                                                                                                     |  |
|                                           | t +353 (0  Build Draw | t +353 (0)1 66018<br>Building Type<br>Drawing | †+353 (0)1 6601866  Building Type D41  Drawing  STATUS REVISION JOB NO | t +353 (0)21 4555255 info@w<br>t +353 (0)1 6601866 www.w<br>Building Type D41 - GA<br>Drawing | t +353 (0)1 6601866 www.wilsonarch  Building Type D41 - GA  Drawing  STATUS REVISION JOB NO DRAWN CHECKED |  |