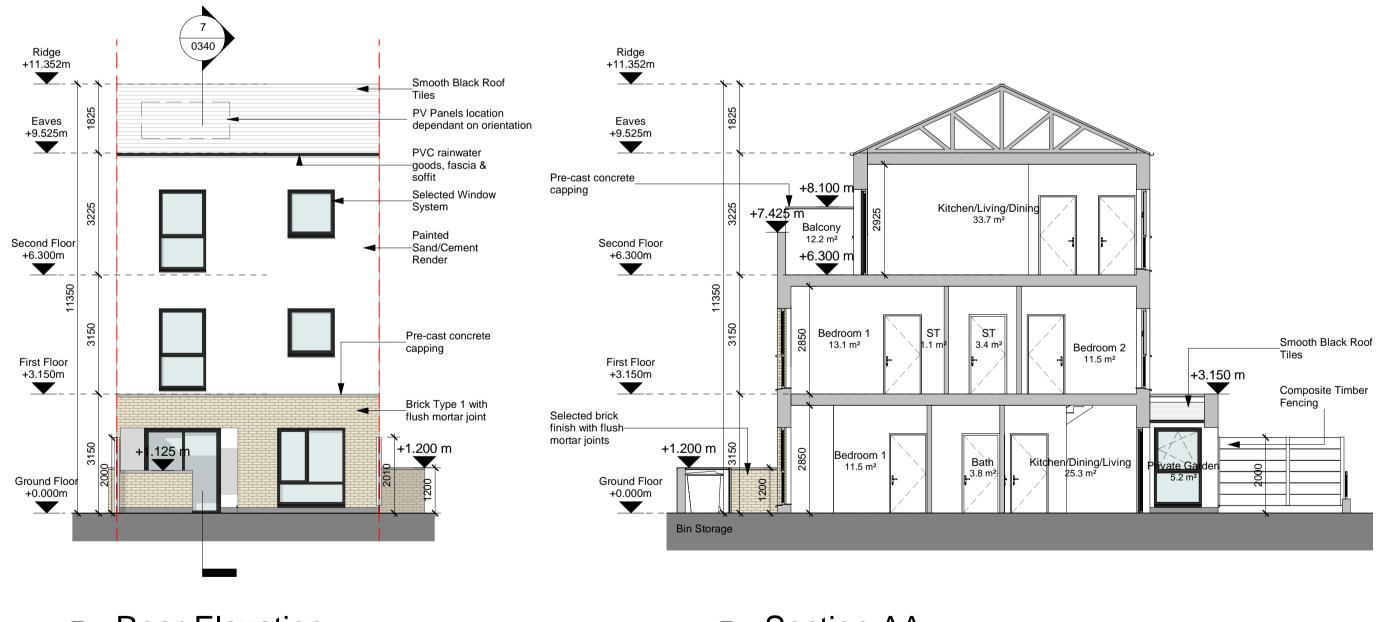

Rear Elevation

Section AA 1:100

9 3D View 2

WILSON ARCHITECTURE

|                                           |                       |                                               |                                                                        | ) M N                                                                                         | 1 <b>W</b>                                                                                                |  |
|-------------------------------------------|-----------------------|-----------------------------------------------|------------------------------------------------------------------------|-----------------------------------------------------------------------------------------------|-----------------------------------------------------------------------------------------------------------|--|
| †+353 (0)21 4555255<br>†+353 (0)1 6601866 |                       | 255                                           | info@wilsonarchitecture.i                                              |                                                                                               |                                                                                                           |  |
|                                           |                       | 66                                            |                                                                        |                                                                                               |                                                                                                           |  |
| Building Type D41 - GA<br>Drawing         |                       |                                               |                                                                        |                                                                                               |                                                                                                           |  |
| STATUS                                    | REVISION              | JOB NO                                        | DRAWN                                                                  | CHECKED                                                                                       | SCALE @ A1                                                                                                |  |
| S01                                       | P01                   | 2118                                          | МТ                                                                     | BW                                                                                            | 1:100                                                                                                     |  |
|                                           | t +353 (0  Build Draw | t +353 (0)1 66018<br>Building Type<br>Drawing | †+353 (0)1 6601866  Building Type D41  Drawing  STATUS REVISION JOB NO | t +353 (0)21 4555255 info@w<br>t +353 (0)1 6601866 www.w<br>Building Type D41 - GA<br>Drawing | t +353 (0)1 6601866 www.wilsonarch  Building Type D41 - GA  Drawing  STATUS REVISION JOB NO DRAWN CHECKED |  |