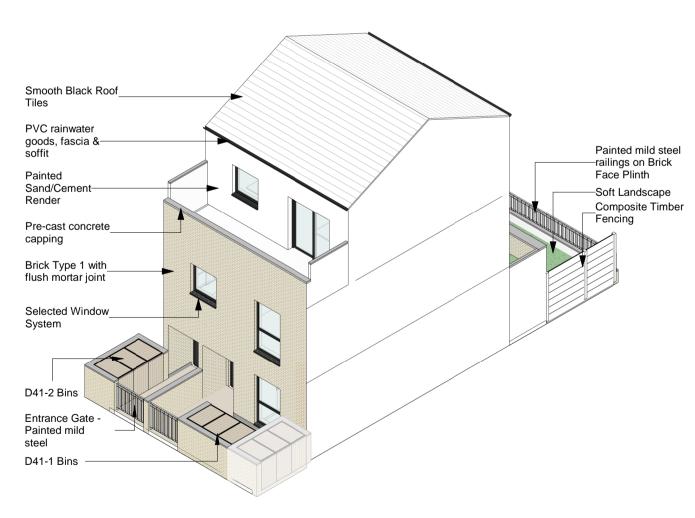

Rear Elevation

Section AA 1:100

9 3D View 2

WILSON ARCHITECTURE

|                                           |                       |                                               |                                                                        | ) M N                                                                                         | 1 <b>W</b>                                                                                                |  |
|-------------------------------------------|-----------------------|-----------------------------------------------|------------------------------------------------------------------------|-----------------------------------------------------------------------------------------------|-----------------------------------------------------------------------------------------------------------|--|
| †+353 (0)21 4555255<br>†+353 (0)1 6601866 |                       | 255                                           | info@wilsonarchitecture.i                                              |                                                                                               |                                                                                                           |  |
|                                           |                       | 66                                            |                                                                        |                                                                                               |                                                                                                           |  |
| Building Type D41 - GA<br>Drawing         |                       |                                               |                                                                        |                                                                                               |                                                                                                           |  |
| STATUS                                    | REVISION              | JOB NO                                        | DRAWN                                                                  | CHECKED                                                                                       | SCALE @ A1                                                                                                |  |
| S01                                       | P01                   | 2118                                          | МТ                                                                     | BW                                                                                            | 1:100                                                                                                     |  |
|                                           | t +353 (0  Build Draw | t +353 (0)1 66018<br>Building Type<br>Drawing | †+353 (0)1 6601866  Building Type D41  Drawing  STATUS REVISION JOB NO | t +353 (0)21 4555255 info@w<br>t +353 (0)1 6601866 www.w<br>Building Type D41 - GA<br>Drawing | t +353 (0)1 6601866 www.wilsonarch  Building Type D41 - GA  Drawing  STATUS REVISION JOB NO DRAWN CHECKED |  |